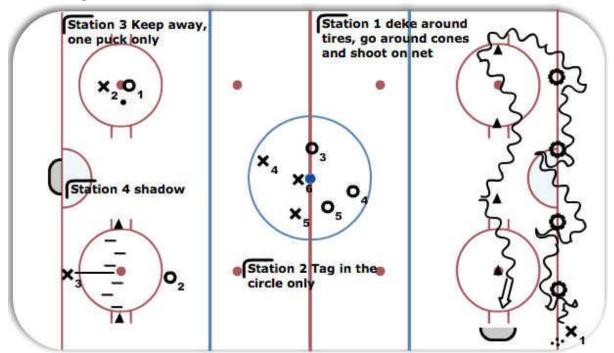

## **Description**

Station #1 deke around the tire or turned over cones. then skate as quickly as you can through the cones for a shot on net

Station #2 frozen tag or stick handling with the puck (either one is okay) do not exceed 20 seconds. rest and let another group of players go in. With tag make the player tagging everyone work quickly as possible and all players must have there stick in hand

Station #3 one on one puck battle. try to get the puck from the other person. must stay in the circle. No more than 20 seconds of battle.

Station #4 Shadow drill. both players skate to the middle dot. Stop. and do either crossover, power pushes from one side then all the way over to the other side and back to the middle then backwards towards the line. Player that looses must skate one quick lap around the circle. Next two players step in and repeat.